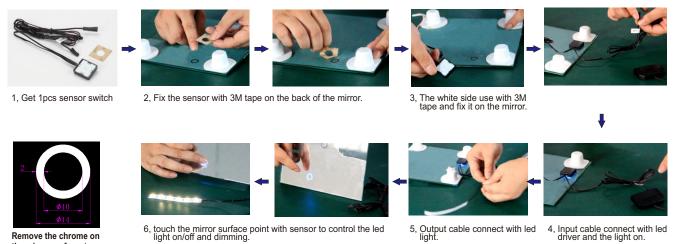

Lxlan Lister:\_

the mirror surface, to make a ring shape.

Assessor:

Approver:

Page: 1/1