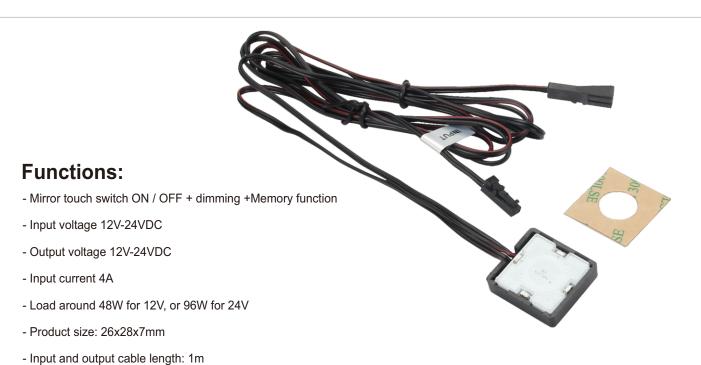

## Mirror Touch sensor switch / dimmer TD009

## With memory External switch on/off and dimmer:

## maximum thickness ≤ 5mm for mirror

- Originally "Off" when the power is connected.
- 2) Quick Touch (time is less than 550ms) can turn the light on and off. One touch to turn on; another touch to turn off. The lamp is 90% bright when it is on.
- Hold on touching (time is above 550ms) can adjust the brightness endlessly. It will reduce the brightness endlessly to the minimum in 3 seconds holding on when the light is on. It will increase the brightness endlessly to 100% in 3 seconds holding on when the light is off.
- Quick touch and Hold on touching can be chosen anytime without any collision
- This sensor will memorize the status of the dimming in DC12V-24V.